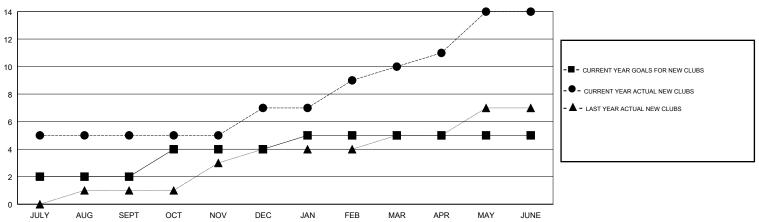

2             | 5         | 0             | JULY/AUG/SEPT         | 0                         | 218                     | 133                                          |
| OCT/NOV/DEC           | 2             | 2         | 0             | OCT/NOV/DEC           | 135                       | 84                      | 45                                           |
| JAN/FEB/MAR           | 1             | 3         | 0             | JAN/FEB/MAR           | 45                        | 217                     | 47                                           |
| APR/MAY/JUNE          | 0             | 4         | 1             | APR/MAY/JUNE          | -20                       | 697                     | 349                                          |

#### GOALS AND ACTUAL NEW CLUBS CUMULATIVE



#### GOALS AND ACTUAL MEMBERS CUMULATIVE



| DROPPED CLUBS: 1            |     | 90 CLUBS OF 112 ADDED 1 OR MORE<br>NEW MEMBERS | GENDER DISTRIBUTION  MALE 3,213 (81.44%)  FEMALE 732 (18.56%) |  |  |
|-----------------------------|-----|------------------------------------------------|---------------------------------------------------------------|--|--|
| DROPPED MEMBERS             |     |                                                | Women Percentage Fiscal Year Goal: 7%                         |  |  |
| DECEASED                    | 19  | CLICK HERE FOR CUMULATIVE                      | TOTAL FAMILY UNIT MEMBERS                                     |  |  |
| CLUB CANCELLED 21 OTHER 534 |     | MEMBERSHIP DATA                                | FAMILY MEMBERS PAYING HALF