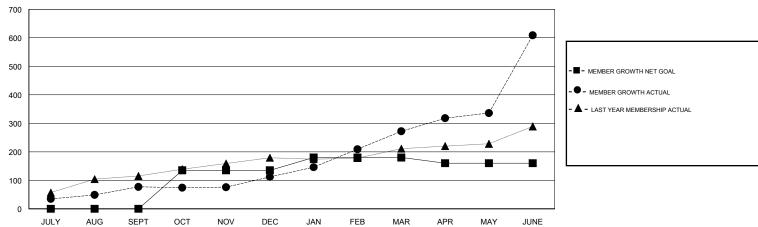

#### GOALS AND ACTUAL MEMBERS CUMULATIVE

| DROPPED CLUBS: 1            |     | 90 CLUBS OF 112 ADDED 1 OR MORE<br>NEW MEMBERS | GENDER DISTRIBUTION  MALE 3,213 (81.44%)  FEMALE 732 (18.56%) |  |  |
|-----------------------------|-----|------------------------------------------------|---------------------------------------------------------------|--|--|
| DROPPED MEMBERS             |     |                                                | Women Percentage Fiscal Year Goal: 7%                         |  |  |
| DECEASED                    | 19  | CLICK HERE FOR CUMULATIVE                      | TOTAL FAMILY UNIT MEMBERS                                     |  |  |
| CLUB CANCELLED 21 OTHER 534 |     | MEMBERSHIP DATA                                | FAMILY MEMBERS PAYING HALF                                    |  |  |
|                             |     |                                                |                                                               |  |  |
| TOTAL                       | 574 |                                                |                                                               |  |  |